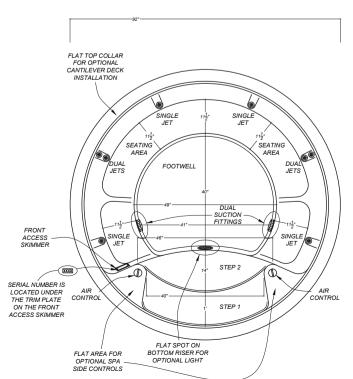

### 92" Spillover Spa

- 92" diameter\*
- **33**" depth
- **425** gallons average fill
- **6** 6-8 person seating capacity
- **8** Hydrotherapy Jets
- **6** 2 air controls
- 2 suction fittings
- Available in White, Blue Granite, and Gray Granite

(Sample shown in blue granite)