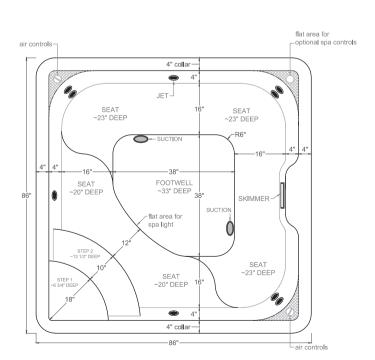

#### 86" Square Spillover Spa

- **6** 86" square\*
- **33**" depth
- 483 gallons average fill
- **6** 6-8 person seating capacity
- 9 Hydrotherapy Jets
- **6** 2 air controls
- **6** 2 suction fittings
- Available in White, Blue Granite, and Gray Granite

(Sample shown in white)