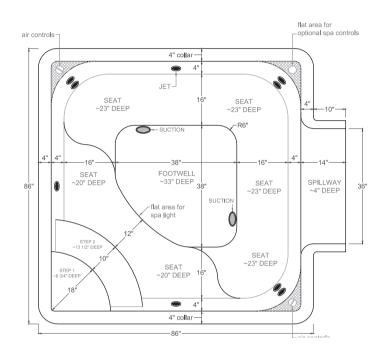

#### 86" Square Spillover Spa

- **6** 86" square\*
- **33**" depth
- 483 gallons average fill
- **6** 6-8 person seating capacity
- 9 Hydrotherapy Jets
- **6** 2 air controls
- **6** 2 suction fittings
- Available in White, Blue Granite, and Gray Granite

#### 86" Square Poolside Spa

- **6** 86" square\*
- **33**" depth
- 483 gallons average fill
- **6** 6-8 person seating capacity
- 9 Hydrotherapy Jets
- **6** 2 air controls
- **6** 2 suction fittings
- **Available Gray Granite**