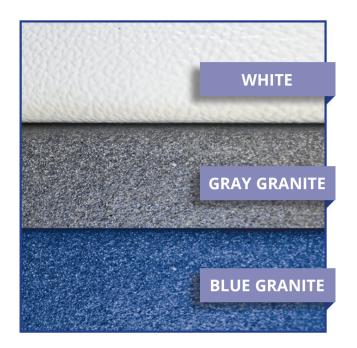

## **COLOR GUIDE**

Whitewave Spas<sup>™</sup> are available in three colors to seamlessly blend into your décor. Choose from White, Gray Granite or Blue Granite.

Granite offers a unique textured feel and distinct granite finish for a look that is sure to impress.

All finishes are constructed to withstand the elements and look beautiful for years to come.

| MODEL                    | WHITE | GRAY GRANITE | BLUE GRANITE |
|--------------------------|-------|--------------|--------------|
| 92" Round Spillover Spa  | •     | •            | •            |
| 92" Round Poolside Spa   |       | •            |              |
| 86" Square Spillover Spa | •     | •            | •            |
| 86" Square Poolside Spa  |       | •            |              |