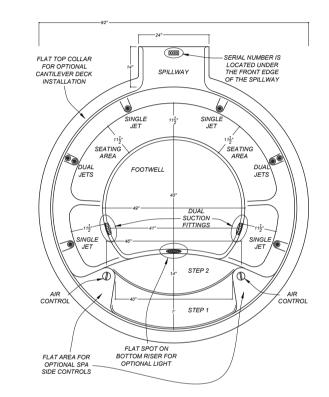

### 92" Spillover Spa

- 92" diameter\*
- **33**" depth
- **425** gallons average fill
- **6** 6-8 person seating capacity
- **8** Hydrotherapy Jets
- **6** 2 air controls
- 2 suction fittings
- Available in White, Blue Granite, and Gray Granite

(Sample shown in blue granite)